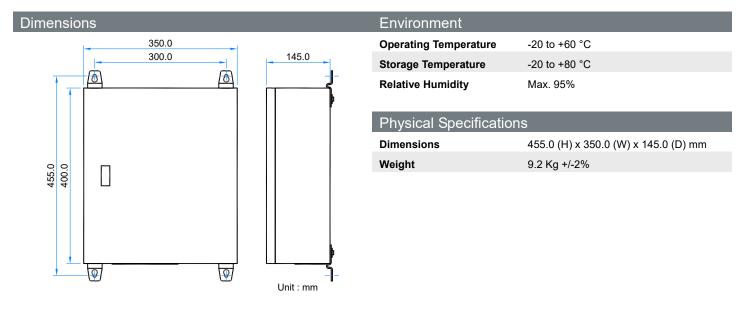

\*Link to <u>ATS3PC0125-2</u>. Standard model with opening on door panel fitted with TC-V2 digital controller.

| TS3P125 Switch Speci     | fications                          | TC-V2 Digital Contro  | ller Specifications             |
|--------------------------|------------------------------------|-----------------------|---------------------------------|
| Rated Voltage            | 250 Vac                            | Over Volt Setting     | 110 to 280 Vac (adjustable)     |
| Rated Current            | 125 Amp                            | Over Volt Reset       | Below 10 Vac of the OV setting  |
| Rated Frequency          | 50/60 Hz                           | Under Volt Setting    | 80 to 230 Vac (adjustable)      |
| Switch Type              | Double throw with Neutral position | Under Volt Reset      | Exceed 10 Vac of the UV setting |
| Operating Current        | 3.0A @ 220V                        | Adjustable Time Delay | TDEN 0 to 99 seconds            |
|                          | 6.0A @ 110V                        |                       | TDNE 0 to 99 seconds            |
| Poles                    | 3 Poles                            |                       | TDEC 0 to 99 seconds            |
| Rated Short-Time Current | 3.0 KA / 1 second @ 250 Vac        |                       | TDES 0 to 30 seconds            |
| Short Circuit Peak Value | 7.5 KA                             |                       | TDOFF 1 to 20 seconds           |
| Utilization Category     | AC-33A*                            | Normal ON Capacity    | 7A @ 250 Vac Max.               |
| Operation Life           | Over 6000 times / with load        | Standby ON Capacity   | 7A @ 250 Vac Max.               |
| Rated Operating Voltage  | TCS3P125-11 90 to 140 Vac          | Remote Start Capacity | 6A @ 277 Vac                    |
|                          | TCS3P125-22 180 to 270 Vac         |                       | 6A @ 28 Vdc Max.                |
| ATS Class                | PC                                 | Power Consumption     | Less than 1W                    |