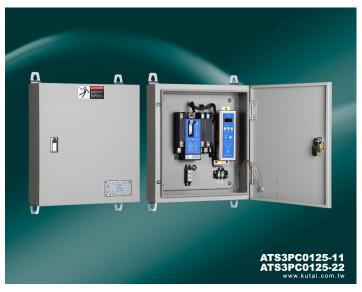

## ATS3PC0125-11 ATS3PC0125-22

## Double Throw Type ATS

Rated Current 125Amp Rated Voltage 250Vac

## Features

- Modular design for installation next to switch or on the door
- Electrically or manually operated, mechanically held contacts
- Adjustable time delay in neutral position
- Compact size with user-friendly status LED display
- Monitor Normal & Standby source OV and UV
- Built-in 1 to 4 weeks with / without load exerciser
- Made with UL 94V-0 plastic
- Build-in neutral lug module
- Designed for telecom industry or home ATS applications